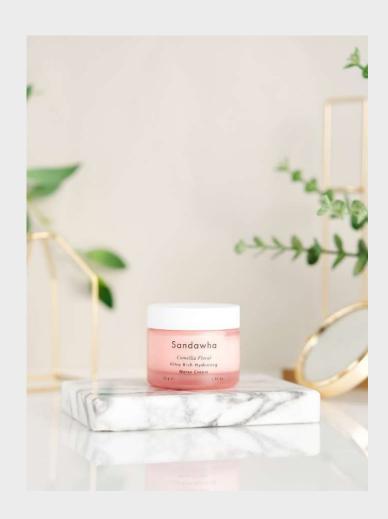

# Sandawha Ultra Rich Hydrating Camellia Floral Water Cream 60 g / 2.11 oz.

#### Product details:

The great natural combination of the camellia flower water and various herbal extracts leave the skin moisturized with a sweet and floral aroma. This unique combination of active ingredients provides intensive nourishment and protection for the skin.

#### Features/Benefits:

- Contains a great refreshing effect containing detoxifying actives, camellia flower extract, green tea extract and broccoli extract.
- Increases skin's natural restore process
- Reduces dryness with deep hydration and also reinstates skin's natural elasticity for a firmer look

#### Directions for Use:

Apply dime size amount onto entire face and neck. For the best result, use twice a day in the morning and at night or when needed.