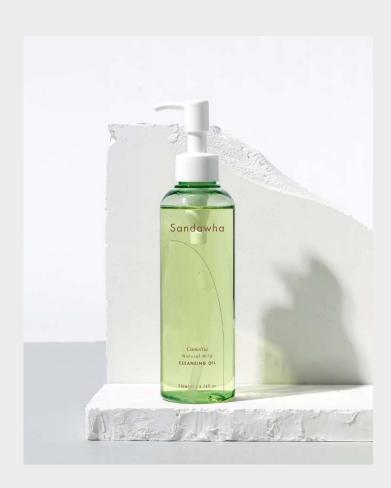

# Sandawha Natural Mild Cleansing Oil

200 ml / 6.76 fl. oz.

#### Product details:

The blend of 8 high quality botanical oils gently cleanses the skin without stripping natural moisture. It effectively removes dirt and even waterproof eye & lip makeups. It leaves the skin soft and moisturized.

#### Features/Benefits:

- Provides gentle, deep-pore cleansing for a fresh complexion
- Noncomedogenic, hypoallergenic, non-sensitizing, dermatologist tested, and cruelty-free.
- Formulated without mineral oil, synthetic fragrances, sulfate detergents.
- Suitable for all skin types including sensitive skin.

#### Directions for Use:

Apply sufficient amount onto dry hands. Gently smooth over dry face and rinse thoroughly.