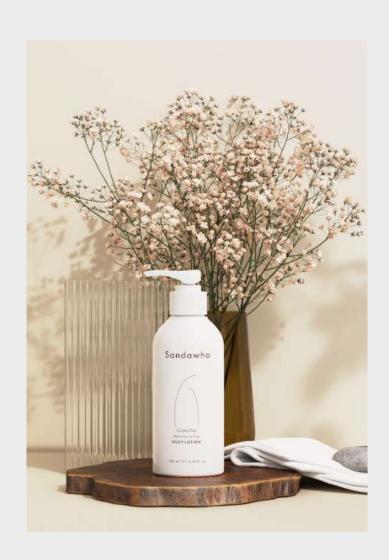

## Sandawha Camellia Moisturizing Body Lotion 200 ml / 5.07 fl. oz.

#### Product details:

This body lotion hydrates your body while leaving it soft and smoot. It helps maintain skin's natural balance and strengthen skin barrier. (COSMOS Organic certified)

#### Features/Benefits:

- Provides deep moisture for all day
- Absorbs fully and packs in natural ingredients
- Specially formulated for daily use