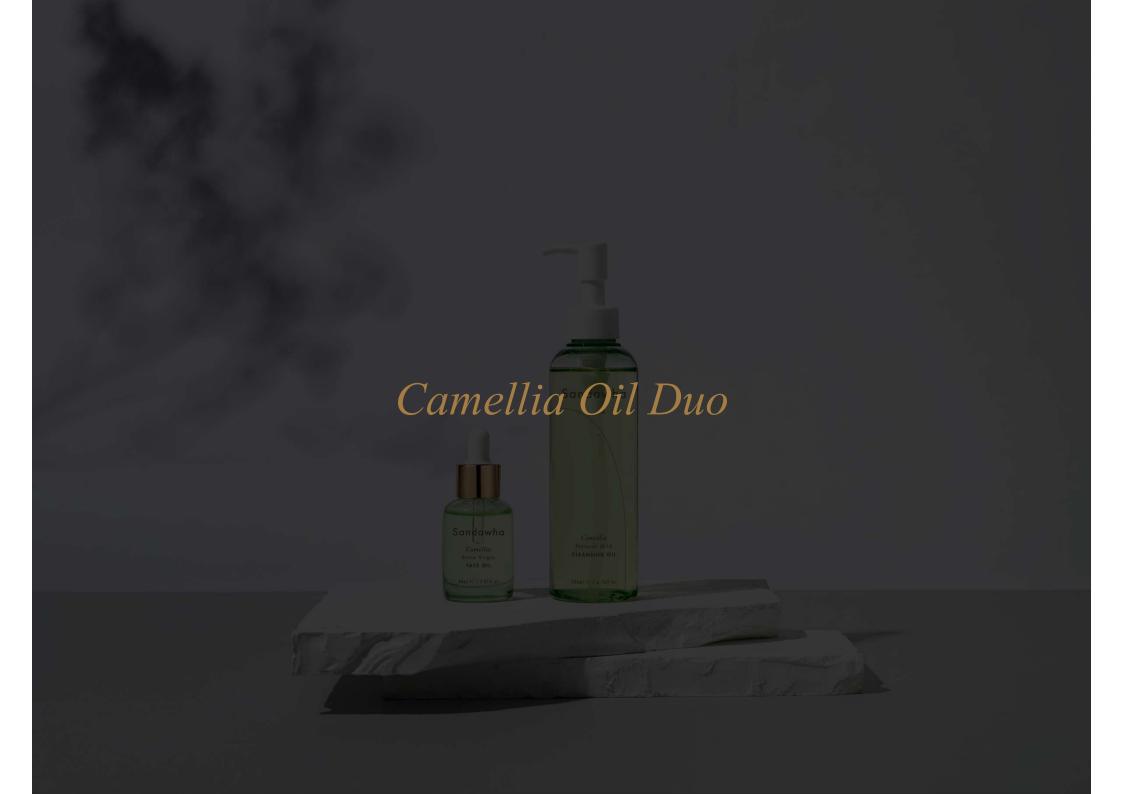

# Sandawha Extra Virgin Camellia Face Oil

30 ml / 1.01 fl. oz.

# Sandawha Natural Mild Cleansing Oil

200 ml / 6.76 fl. oz.