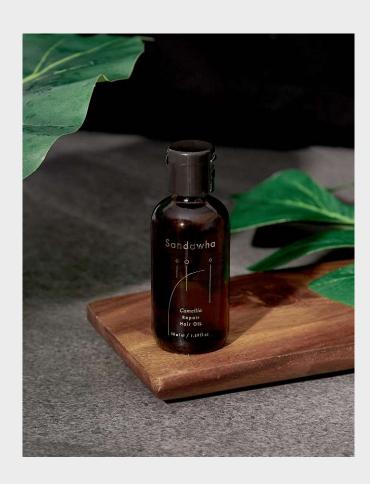

## Sandawha Camellia Repair Hair Oil

50 ml / 1.69 fl. Oz

#### Product details:

Formulated with Camellia extracts and Camellia seed oil, this natural hair oil delivers nutrition, smooth and glossy finish to all hair types.

#### Features/Benefits:

- Non-sticky, lightweight formula
- It adds intense shine and help prevent breakage

#### Directions for Use:

Apply two to four drops before blow dry or onto dry hair.