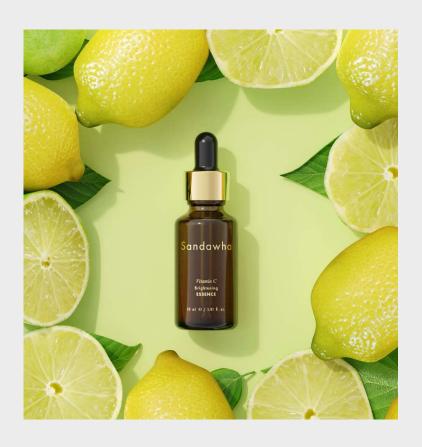

# Sandawha Vitamin C Brightening Essence

30 ml / 1.01 fl. oz.

#### Product details:

It contains 2% Ascorbyl Glucoside which is one of the best acting vitamin C derivative. Vitamin C is unstable in water. Ascorbyl Glucoside is a water-soluble derivative of Vitamin C. It is much more stable in water, heat, light and PH and being more compatible with water allows for a very pleasant serum texture.

#### Features/Benefits:

- Provides instant hydration and helps your skin feeling softer, smoother and brighter.
- Prevents the appearance of dark spots and keep a clear and flawless complexion.
- Leaves skin feeling firm and refined
- Contains Niacinamide, α-bisabolol, Hyaluronic Acid, Panthenol and BSASM<sup>TM</sup>
  Complex which is composed of 7 plants with anti inflammatory effect.

#### Directions for Use:

Apply a liberal amount on the face and neck. For the best results use twice daily, morning and night.