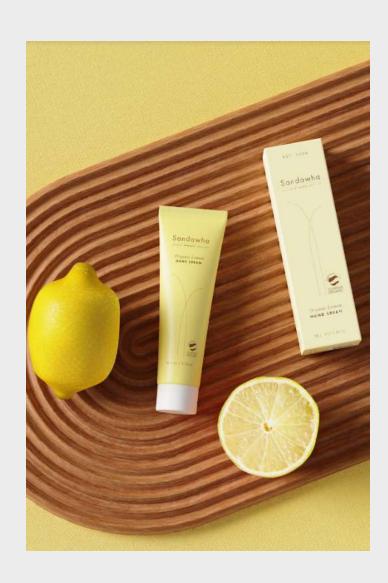

### Sandawha Organic Lemon Hand Cream

50 g / 1.76 oz.

#### Product details:

This organic lemon hand cream is enriched with natural extracts and provides sufficient moisture for dry and rough hands. The light, non-oily hydrating cream specially formulated for daily use. This cream nourishes, softens and protects hands from daily aggressions. (COSMOS Organic certified, 100% Natural, 20% Organic)

#### Features/Benefits:

- Nourishes and moistens to hand skin
- Fast and easily be absorbed inside
- Protects the chapping skin
- Suitable for all skin types

#### Directions for Use:

Apply when your hands or nail are dry if needed.