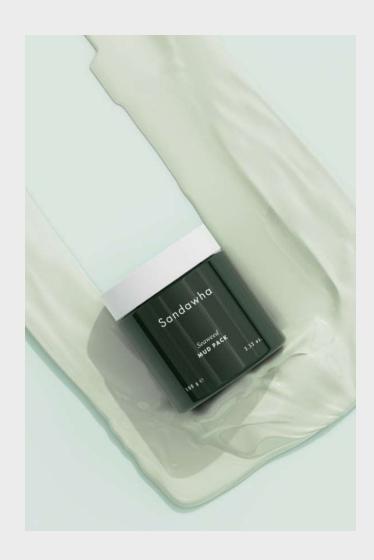

## Sandawha Seaweed Mud Pack

100 g / 3.53 oz.

#### Product details:

This mud-type wash-off pack effectively absorbs overproduced sebum and eliminates impurities. This pack with seaweed extract soothes for irritated and sensitive skin. With tight and soft texture, this pack covers skin softly and cares sagging pores.

#### Features/Benefits:

- Eliminates excess sebum and impurities for purified pores
- Seaweed extracts soothe and moisturize irritated skin
- Helps tighten the loose and sagging skin
- Leaves skin soft and refined
- Contains Allantoin, Undaria Pinnatifida Extract, Hizikia Fusiforme Extract,
   Ecklonia Cava Extract, Sargassum Fulvellum Extract