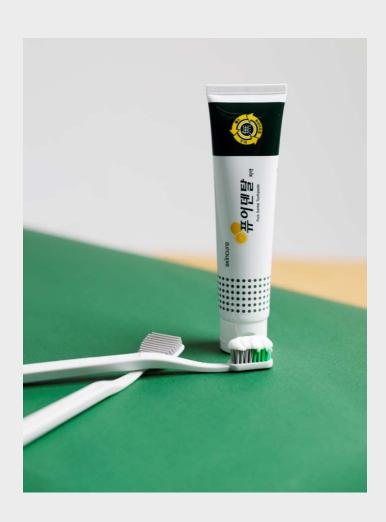

### Pure Dental Toothpaste 150 g / 5.3 oz.

#### Product details:

This natural toothpaste does not contain any harmful ingredients such as fluoride, SLS, or chemicals. Instead, it contains xylitol, dental-type silica, sodium chloride, and lemon extracts.

#### Features/Benefits:

- No fluoride
- No SLS
- No Saccharin
- No artificial fragrances
- No tar
- No synthetic preservatives
- Suitable for all ages

#### Directions for Use:

Brush thoroughly after meals.