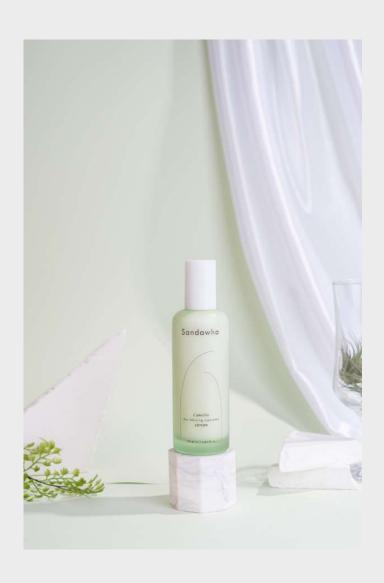

# Sandawha Liposome Skin Softener

150 ml / 5.07 fl. oz.

#### Product details:

This skin softener with a gentle formula removes all traces of cleanser & impurities and prepares the skin for moisturizing. It refreshes and clarifies the complexion without irritation. This step closes the pores, adjusts the PH of the skin and removes any remaining cleanser or dirt from the skin.

#### Features/Benefits:

- Rich in herbal actives and nutrients that give your skin the extra antioxidants to fight the damage caused by free radicals every day to your skin.
- Efficiently energizes your skin gives skin smooth, supple and more refreshed appearance
- Suitable for all skin types

#### Directions for Use:

Apply sparingly to hands and pat into the entire face & neck. Alternatively, spray onto a cotton pad until slightly moist then wipe in brisk upward motion