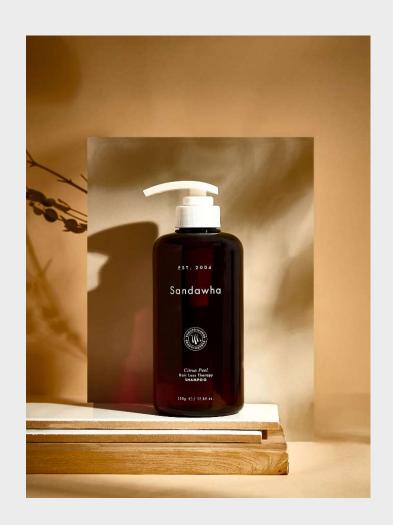

# Sandawha Citrus Peel Hair Loss Therapy Shampoo 500 g / 17.64 oz.

#### Product details:

This shampoo is formulated with Citrus peel extracts - rich in Vitamin C, Calcium and antiantioxidants - to deliver essential nutrients to the scalp to help hair follicles grow stronger. A blend of Panthenol, Biotin and botanical extracts helps target the physical signs of stress that can cause hair to lose.

#### Features/Benefits:

- pH Balanced
- Removes free radical and protects skin with natural surfactant from coconut extracts and sugarcane
- Nourishes hair follicles and encourages healthier strong strands

#### Directions for Use:

Apply to wet hair and gently massage into scalp, then rinse thoroughly.