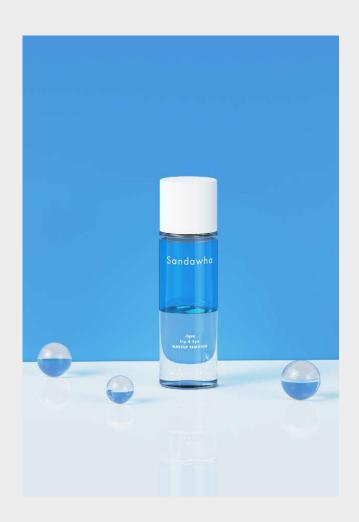

## Sandawha Aqua Lip & Eye Makeup Remover

100 g / 3.38 fl. Oz.

#### Product details:

Formulated with organic ingredients, it gently removes makeup and impurities without stripping your skin's natural moisture. (99.76% Natural, 10.45% Organic, pH balanced)

#### Features/Benefits:

- Contains 40% oily layer (Camellia oil and botanical oil) floating on 60% water-based layer (purified water and botanical extracts water)
- The cold-pressed camellia oil is with natural properties and avoids the adverse effects caused by high temperature.
- Organic Ingredients, Orgaplus<sup>TM</sup> containing Citron, Citrus Peel, Broccoli, Green tea leaves delicate eye and lip areas feeling clean and soft
- The blue layer comes from natural ingredients plain color without any pigment (Melia Azadirachta Leaf/Flower, Coccinia Indica Fruit, Eggplant, Jojoba seed oil, Ocimum Sanctum Leaf Extract, Turmeric Root, Corallina Officinalis)
- The Bovine Cornea Opacity/Permeability (BCOP) tested (An alternative ocular irritation test designed to replace animal tests)

#### Directions for Use:

Shake well before use. Take an appropriate amount on a cotton pad and gently wipe off makeup on desired area.