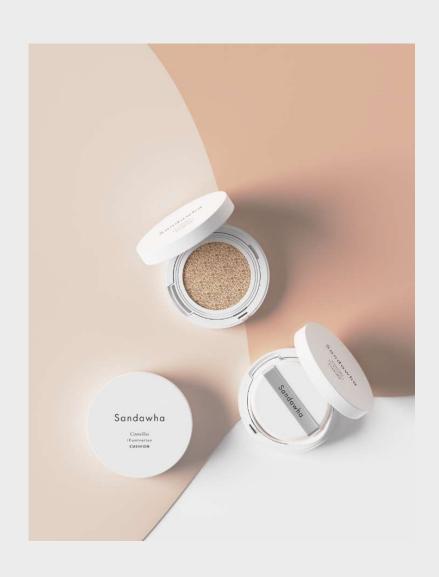

## Sandawha Camellia Brightening Illumination Cushion 15g/0.52 oz.

#### Product details:

This cream type compact foundation supplies adhesive airy fabric texture for a superfine fibers expression covering spots and brightening the skin. This is based on Camellia flower extracts instead of water, and contains Camellia seed oil so that make it possible to moisturize, nourish during makeup. It has no tar colorants or synthetic organic colorants but used natural inorganic colorants for the safety of the skin.

#### Features/Benefits:

- 01. Natural Beige, 02. Pink Beige
- UV protection (SPF 25/PA++)
- Skin Coating technology (Patent US6756059) used
- No synthetic colorants, chemical preservatives, artificial fragrances

#### Directions for Use:

Dab the puff completely onto the product and pat onto skin from the center and work outward. Reapply when needed.

Body