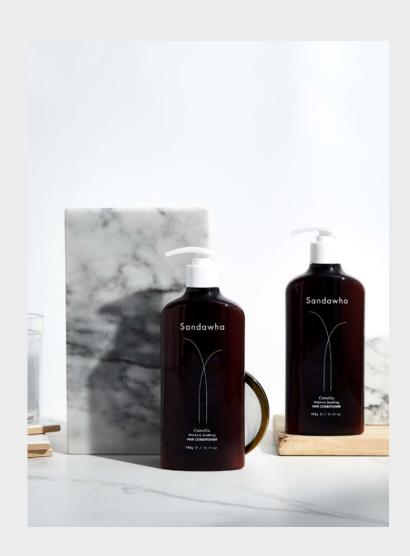

# Sandawha Camellia Soothing Hair Conditioner 400 g / 14.11 oz.

#### Product details:

This daily moisturizing conditioner delivers intense shine and slip. It conditions hair to leave it soft, manageable and shiny. It contains Camellia oil and plant based natural conditioning agents to leave hair hydrated and nourished.

#### Features/Benefits:

- Perfect for daily use: A daily volumizing scalp & hair conditioner
- Moisturizes hair and improves resilience with Opuntia Ficus-Indica Fruit Extract,
   Scutellaria Baicalensis Root Extract, Undaria Pinnatifida Extract, Angelica Gigas Extract
   and Oilsoother TM which is composed of 5 herbal ingredients with soothing effect.
- Helps improve appearance of thinning hair

#### Directions for Use:

Apply liberal amount on wet hair after shampooing. Gently massage your scalp and hair, then rinse thoroughly.