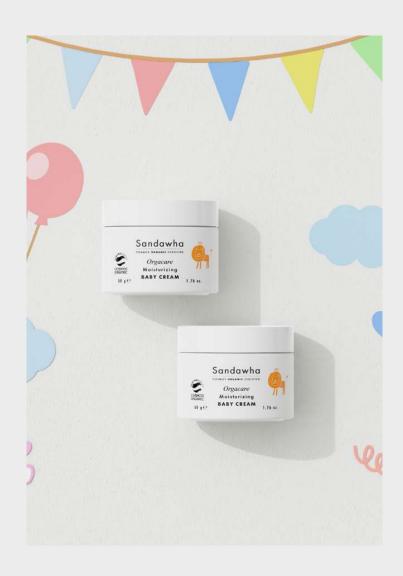

# SanDaWha Orgacare Moisturizing Baby Cream

50 g / 1.76 oz.

#### Product details:

This cream contains organic vegetable extracts from lemon, blueberry, cabbage and radish for baby's delicate skin. It provides moisture and nourishment to newborn babies, toddlers and even mom. (COSMOS Organic certified, 99.94% Natural , 23.645% Organic)