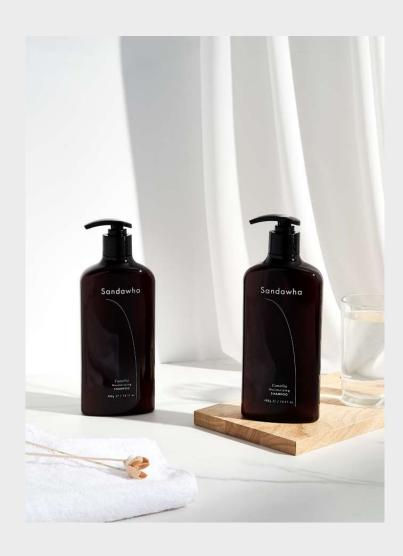

### Sandawha Camellia Moisturizing Shampoo

400 g / 14.11 oz.

#### Product details:

This shampoo gently cleanses dirty and energizes your scalp with unique blend of herbals and essential oils. Natural moisture complex, MoistMax TM contains low-weight compounds that deliver lightweight moisturization to rebalance hair's internal and external moisture levels. It leaves hair moisturized, light, shiny and healthy-looking.

#### Features/Benefits:

- A daily volumizing hair and scalp cleanser
- pH Balanced
- Provides nourishing vitamins, proteins & amino acids
- Creates & maintains a healthy scalp environment
- Helps improve appearance of thinning hair

#### Directions for Use:

Wet hair with warm water, gently apply foam, rinse, and dry.