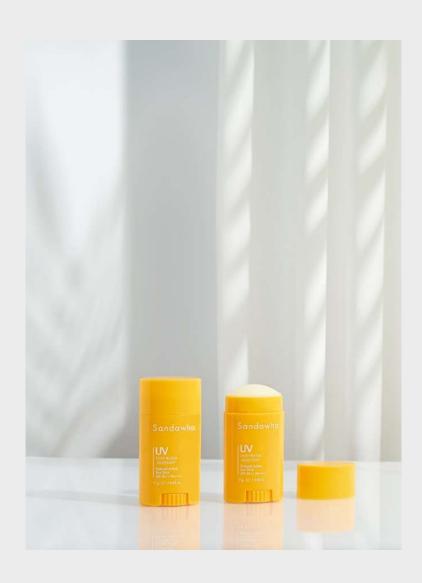

## Sandawha Natural Active Sun Stick

17 g / 0.60 oz.

#### Product details:

This non-greasy and lightweight sunscreen stick helps to protect from skin-aging UVA rays and skin-burning UVB rays. Specially formulated to be water resistant for up to 80 minutes while providing protection from the sun. It applies easily to the skin and can be used over and under makeup.

#### Features/Benefits:

- Protects the skin from UV sun light (SPF 50+, PA++++)
- Very water-resistant (80 minutes)
- Convenient and portable sunscreen stick
- Non-greasy and lightweight finish
- Suitable for both face and body

#### Directions for Use:

In the last step of skin care, turn the dial and apply liberally as needed before sun exposure.