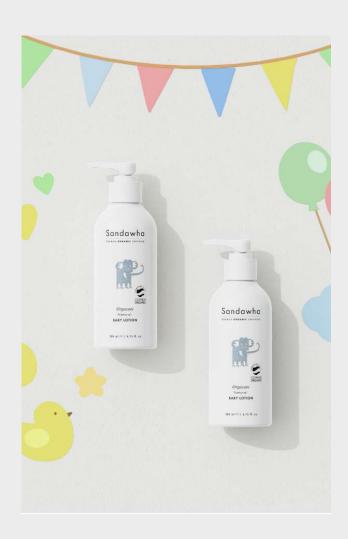

# Sandawha Orgacare Natural Baby Lotion

200 ml / 6.76 oz.

#### Product details:

This lotion contains organic vegetable extracts from lemon, blueberry, cabbage and radish. It provides moisture and nourishment to newborn babies, toddlers and even mom. (COSMOS Organic certified, 99.94% Natural, 20.045% Organic)