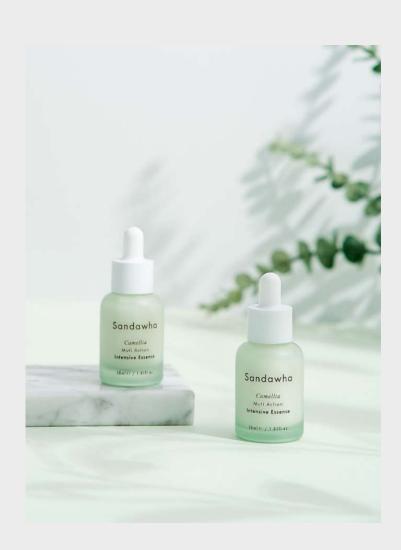

# Sandawha Multi Action Intensive Essence 30 ml / 1.01 fl. oz.

#### Product details:

It simultaneously soothes fine wrinkles, brightens dull skin tone and improves skin texture. It is derived from herb based ingredients and enriched with vitamins, minerals, moisturizers and contains Glabridin from Licorice.

#### Features/Benefits:

- Smoothens wrinkles and fine lines
- Reduces the appearance of skin discoloration and even out skin tone
- Supports and strengthens the skin's natural functions
- Leaves skin feeling firm and refined
- Completed a clinical test of anti-aging effect

#### Directions for Use:

Apply a liberal amount on entire face and neck. For the best results use twice daily, morning and night