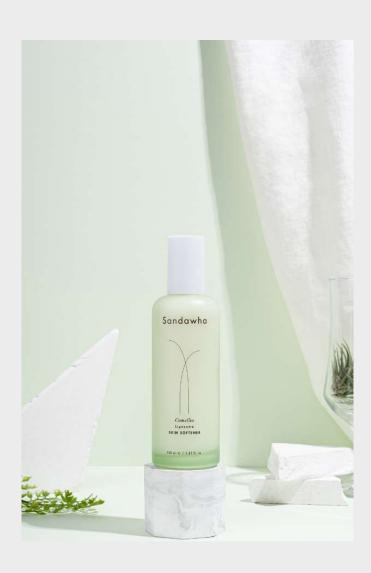

# Sandawha Liposome Skin Softener

150 ml / 5.07 fl. oz.

#### Product details:

This skin softener with a gentle formula removes all traces of cleanser & impurities and prepares the skin for moisturizing. It refreshes and clarifies the complexion without irritation. This step closes the pores, adjusts the PH of the skin and removes any remaining cleanser or dirt from the skin.

#### Features/Benefits:

- Rich in herbal actives and nutrients that give your skin the extra antioxidants to fight the damage caused by free radicals every day to your skin.
- Efficiently energizes your skin gives skin smooth, supple and more refreshed appearance
- Suitable for all skin types

#### Directions for Use:

Apply sparingly to hands and pat into the entire face & neck. Alternatively, spray onto a cotton pad until slightly moist then wipe in brisk upward motion