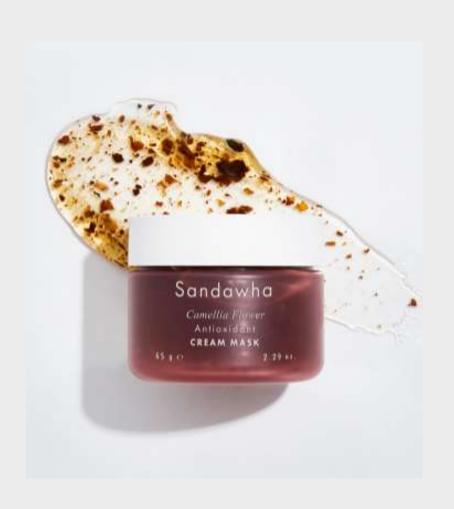

# Sandawha Camellia Flower Antioxidant Cream Mask 65 g / 2.29 oz.

#### Product details:

This wash-off type mask provides instant comfort to the delicate face skin. It also hydrates and tones the complexion to restore radiance and suppleness.

#### Features/Benefits:

- Immediately diminishes signs of fatigues, irritated red skin, dark circles and puffiness
- Camellia petals and Aloe Vera leaf extract provide nutrients and moisturizing effects to skin
- Relax and moisturizes your skin with natural ingredients
- Protect against pollution or any troubles caused by chemical and physical stress so that the face is deeply replenished and perfectly protected

#### Directions for Use:

Apply a sufficient layer to cleansed face, leave it on for  $10\sim15$  minutes then gently massage. Rinse with clean water.