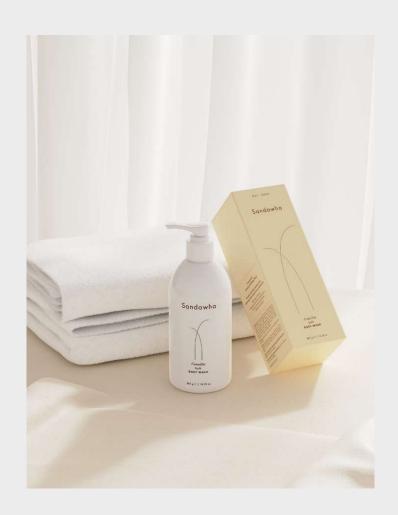

## Sandawha Camellia Soft Body Wash

300g / 10.58 fl. oz.

#### Product details:

This body wash cleanses impurities while delivering all-day moisture for your delicate skin. (COSMOS Organic certified)

#### Features/Benefits:

- Helps restore pH balance
- Strenghtens the skin barrier with herbal extracts
- Leaves your skin clean and refreshed
- Suitable for all skin types