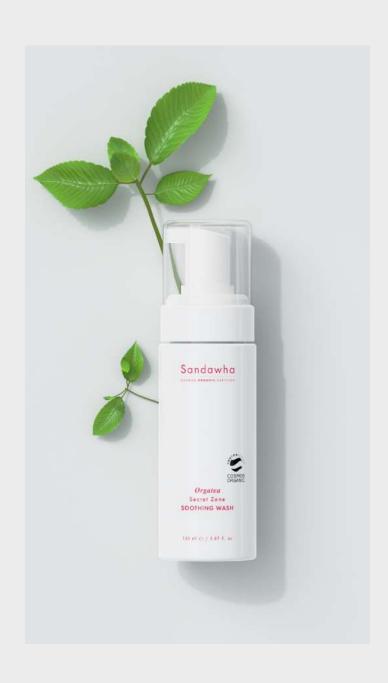

# Sandawha Orgatea Secret Zone Soothing Wash 150 ml/5.07 fl. oz.

#### Product details:

This feminine wash improves virginal health by helping maintain a pH balance to fortify natural defenses. (COSMOS Organic certified, 100% Natural, 10.45% Organic)

#### Features/Benefits:

- Organic certified green tea extract (Organic produce certification : No. 35-1-32) helps soothe delicate area
- Protects against infections and odor formation.
- Removes free radical and protects skin with natural surfactant from coconut extracts and sugarcane
- Forms a fine, rich lather with a self-foaming technology
- Suitable for women and girls of all ages