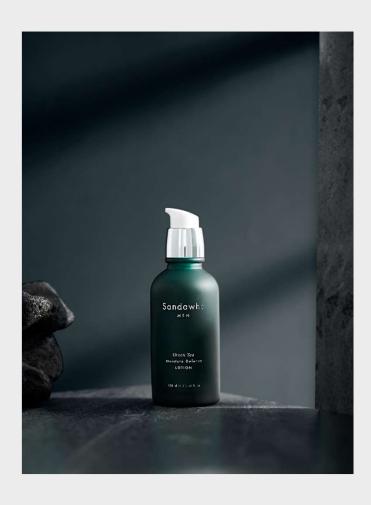

# Sandawha For Men Orgatea Moisture Defense Lotion 110 ml/3.72 fl. oz.

#### Product details:

This lotion restores vital moisture and rebuilds the skin's protective barrier. It also provides smooth, supple skin. With continued use, fine lines diminish and moisture levels surge.

#### Features/Benefits:

- Helps refresh the skin and repairs damaged skin against environmental stress
- Provides barrier protection and increases moisture retention
- Contains organic certified green tea extract (Organic produce certification: No. 35-1-32), MultiEx Stediest<sup>TM</sup> which are composed of 4 herbal extracts for skin hydration.

#### Directions for Use:

After cleansing with a cleanser(and after shaving), apply two or three pumps to entire face and neck twice daily for the best results.