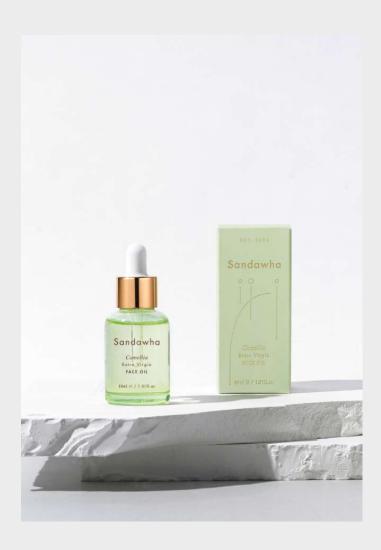

# Sandawha Extra Virgin Camellia Face Oil

30 ml / 1.01 fl. oz.

#### Product details:

This perfect blend of camellia oil and botanical oils provides lightweight nourishing. It penetrates deep into skin and improves the complexion. It restores a smooth and healthy youthful glow.

#### Features/Benefits:

- This cold-pressed oil is with natural properties and avoids the adverse effects caused by high temperature.
- This unrefined-oil has been extracted without synthetic materials so it keeps all the naturally active ingredients.
- Camellia oil that grow on the Jeju Island naturally is rich in antioxidants and essential fatty acids.

#### Directions for Use:

Apply 2~3 drops and gently massage concentrating on lined area. Use morning and night after using toner and moisturizer.