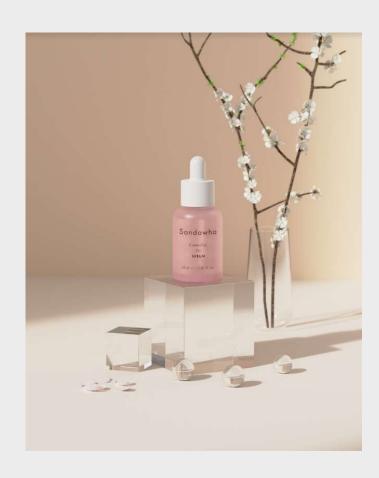

## Sandawha Camellia Oil Serum

30 ml / 1.01 fl. oz.

#### Product details:

This serum contains camellia extract nutrition that can effectively maintain a balance between oily and hydrating contents to give your skin a healthy-looking radiance. It absorbs quickly leaving skin fresh and moist. This oil serum strengthens the skin barrier and has soothing, moisturizing effect.

#### Features/Benefits:

- Reduces the appearance of fine lines and wrinkles
- Improves skin clarity for a youthful and radiant glow
- Suitable for all skin types

#### Directions for Use:

Before applying cream, take  $2\sim3$  pumps and apply evenly to the face and neck area.