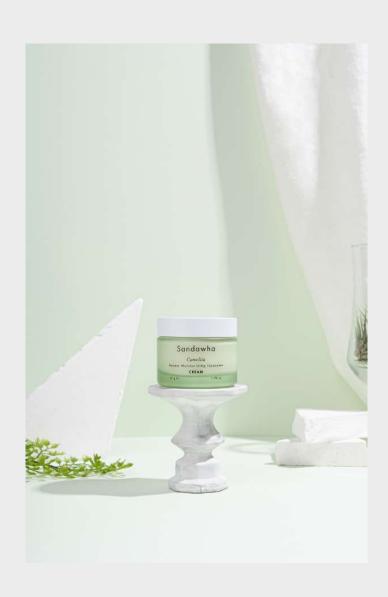

# Sandawha ReNew Moisturizing Liposome Cream 55 g / 1.94 oz.

#### Product details:

This exceptional skin luxurious cream indulges your senses while it pampers your skin with instant softness and visible radiance. Your skin appears re-invigorated, visibly smoother, firmer and more even-toned.

#### Features/Benefits:

- Unique blending of this cream's base allows the super lightening agent  $\alpha$ bisabolol to produce even quicker action on age spots, or any skin discoloration.
- Protects, softens and moisturizes
- A supremely elegant formula leaves the skin with a fresh glow and satin-like rejuvenation.

#### Directions for Use:

Apply a liberal amount on entire face and neck. For the best results use twice daily, morning and night