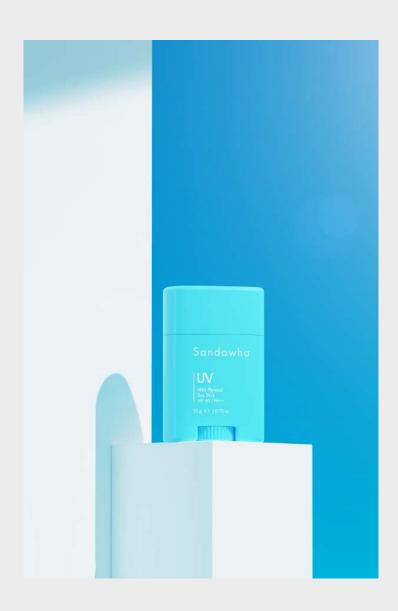

# Sandawha Mild Physical Sun Stick

20 g / 0.70 oz.

#### Product details:

This Non-nano physical sunscreen help protect your sensitive skin and prevent sunburn. (SPF 40, PA++) It Specially formulated for sensitive skin, this gentle sunscreen provides protection from damaging UVA and UVB rays to help prevent sunburn. Its unique formula made with 100% naturally sourced physical sunscreen ingredients, including titanium dioxide and zinc oxide.

#### Features/Benefits:

- reflect and scatter UV radiation without irritation.
- Contains Prunella Vulgaris Extract, Jojoba seed oil and Camellia Seed oil and
- Convenient and portable sunscreen stick
- Non-greasy and lightweight finish
- Suitable for both face and body

#### Directions for Use:

In the last step of skin care, turn the dial and apply liberally as needed before sun exposure.